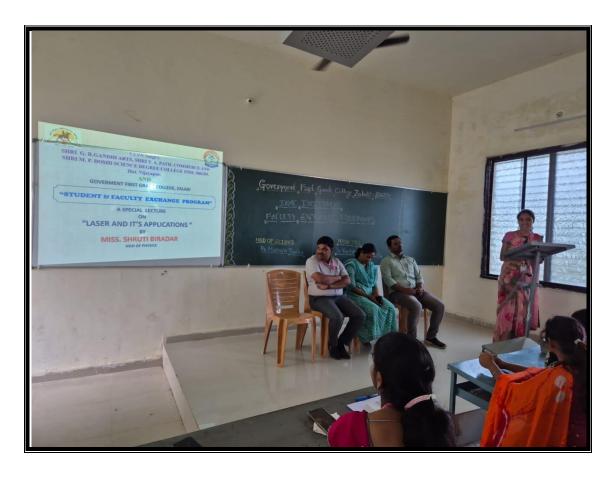

### I C T Lecture Hall

Shri Shanteshwar Vidyavardhak Sangha, Shri Gulabachand Ravaji Gandhi Arts, Shri Yashavantaray Annaray Patil Commerce and Shri Manikachand Phulachand Doshi Science Degree College, INDI-586209. Dist: Vijayapur.

Principal Shri Shanteshwar Vidyavardhak Sangha, Shri Gulabachand Ravaji Gandhi Arts, Shri Yashavantaray Annaray Patil Commerce and Shri Manikachand Phulachand Doshi Science Degree College, INDI-586209. Dist: Vijayapur.