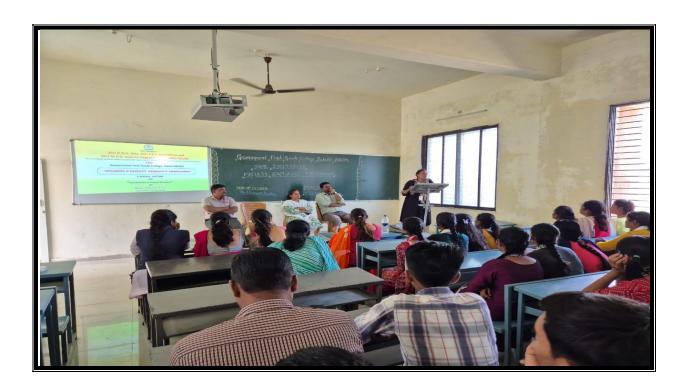

# I C T Lecture Hall

Shri Shanteshwar Vidyavardhak Sangha, Shri Gulabachand Ravaji Gandhi Arts, Shri Yashavantaray Annaray Patil Commerce and Shri Manikachand Phulachand Doshi Science Degree College, INDI-586209. Dist: Vijayapur.

Principal Shri Shanteshwar Vidyavardhak Sangha, Shri Gulabachand Ravaji Gandhi Arts, Shri Yashavantaray Annaray Patil Commerce and Shri Manikachand Phulachand Doshi Science Degree College, INDI-586209. Dist: Vijayapur.