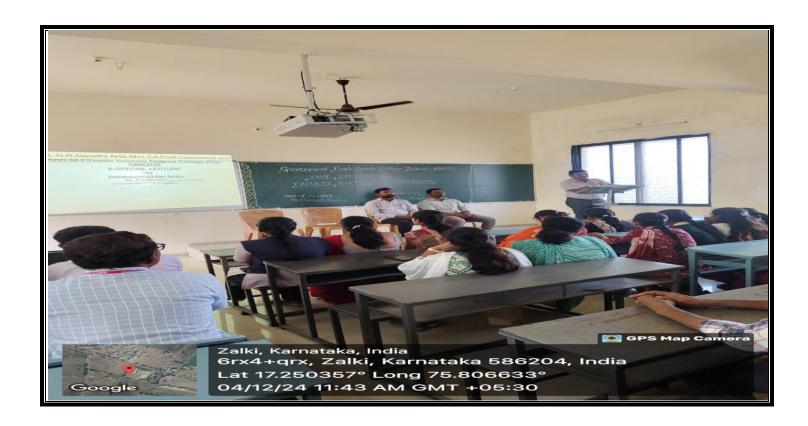

# I C T Lecture Hall

Shri Shanteshwar Vidyavardhak Sangha, Shri Gulabachand Ravaji Gandhi Arts, Shri Yashavantaray Annaray Patil Commerce and Shri Manikachand Phulachand Doshi Science Degree College, INDI-586209. Dist: Vijayapur.

Principal
Shri Shanteshwar Vidyavardhak Sangha,

Shri Shanteshwar Vidyavardhak Sangha, Shri Gulabachand Ravaji Gandhi Arts, Shri Yashavantaray Annaray Patil Commerce and Shri Manikachand Phulachand Doshi Science Degree College, INDI-586209. Dist: Vijayapur.